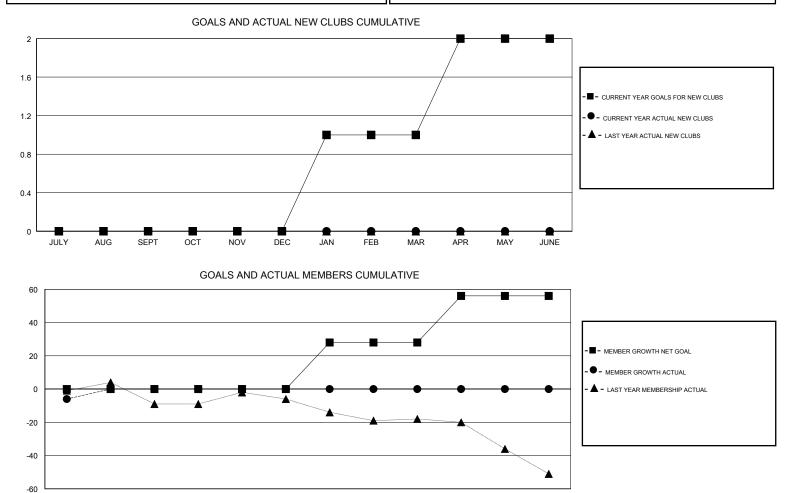

#### GMT CA

| Clubs         |               |           |               | Members               |                           |                         |                                                    |
|---------------|---------------|-----------|---------------|-----------------------|---------------------------|-------------------------|----------------------------------------------------|
|               | RESULTS FOR   | 2018-2019 |               | RESULTS FOR 2018-2019 |                           |                         |                                                    |
| QUARTER       | NEW CLUB GOAL | NEW CLUBS | DROPPED CLUBS | QUARTER               | MEMBER GROWTH NET<br>GOAL | MEMBER GROWTH<br>ACTUAL | DROPPED<br>MEMBERS ACTUAL<br>(including transfers) |
| JULY/AUG/SEPT | 0             | 0         | 0             | JULY/AUG/SEPT         | 0                         | 19                      | 20                                                 |
| OCT/NOV/DEC   | 0             | 0         | 0             | OCT/NOV/DEC           | 0                         | 0                       | 0                                                  |
| JAN/FEB/MAR   | 1             | 0         | 0             | JAN/FEB/MAR           | 28                        | 0                       | 0                                                  |
| APR/MAY/JUNE  | 1             | 0         | 0             | APR/MAY/JUNE          | 28                        | 0                       | 0                                                  |

JULY AUG SEPT OCT NOV DEC JAN FEB MAR APR MAY JUNE

| DROPPED CLUBS: 0 |    | 8 CLUBS OF 66 ADDED 1 OR MORE<br>NEW MEMBERS | GENDER DISTRIBUTION   MALE 1,226 (73.33%)   FEMALE 446 (26.67%) |     |
|------------------|----|----------------------------------------------|-----------------------------------------------------------------|-----|
| DROPPED MEMBERS  |    |                                              | Women Percentage Fiscal Year Goal: 40%                          |     |
| DECEASED         | 4  | CLICK HERE FOR CUMULATIVE                    | TOTAL FAMILY UNIT MEMBERS                                       | 273 |
| CLUB CANCELLED   | 0  | MEMBERSHIP DATA                              |                                                                 | 100 |
| OTHER            | 16 |                                              | FAMILY MEMBERS PAYING HALF                                      | 139 |
| TOTAL            | 20 |                                              |                                                                 |     |
|                  |    |                                              |                                                                 |     |